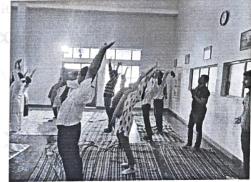

# Some photographs.

2

Principal

Radhakrishna Institute of Technology
and Engineering Bhubaneswar

DAY-2 Motivational Speech by Mr. Amit Kumar Tripathy.

DAY-3(Date-12/12/2020)

Activity-Yoga session

Expert- Guru-Pratap Kumar Mishra, Retd. IAF & Yoga Guru.