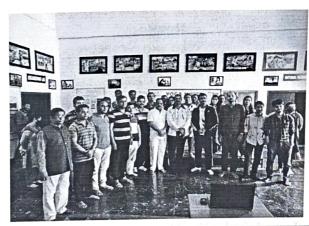

#### PROGRAMME SCHEDULE FOR YOGA SHIVIR@RITE CAMPUS

- 1. Guest introduction by Prof.Tusar Swain (9.55AM-10.00AM)
- 2. Welcome address by Group Director Grp.capt. K.N.Venkatesh (10.00AM-10.05AM)
- 3. Yoga demonstration by Guru Pratap Kumar Mishra (Air Veteran IAF (10.05AM-11.05AM)

Principal
Radhakyishna Institute of Technology
and Engineering, Bhubaneswar

- 4. Felicitation of Guruji by Group Director sir /Principal sir (11.05AM-11.10 AM)
- 5. Vote of thanks by Principal Prof(Dr.) S.S.Kanungo (11.10AM-11.15 AM)