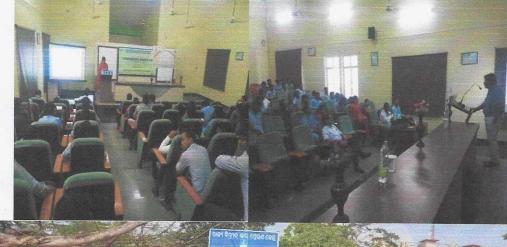

### (Cervical Cancer Awareness Program)

RITE in association with (Yi) Young Indians Bhubaneswar Chapter, is going to conduct an awareness program on "Cervical Cancer" as per the below schedule;

Date: 24.01.2020 (Friday)

Time Slot: 15:00 hrs to 16:00 hrs

Venue: RITE Seminar Hall

Experts from AMRI Hospital alongwith Yi officials shall be visiting us for above stated progam.

All students and faculty are intimated herewith to make themselves available for aforesaid awareness program.

#### **Description:**

The youth club, Young Tarang and IQAC, RITE in association with YI had arranged an awareness campaign on Cervical Cancer on 24.01.2020 at 3.00PM. in seminar hall.Dr. M.K Das of AMRI hospital discussed in details how cervical cancer can be prevented and what care one should take.