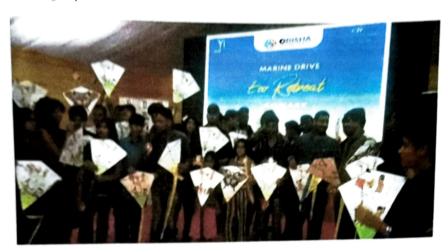

### (Cervical Cancer Awareness Program)

RITE in association with (Yi) Young Indians Bhubaneswar Chapter, is going to conduct an awareness program on "Cervical Cancer" as per the below schedule;

Date: 24.01.2020 (Friday)

Time Slot: 15:00 hrs to 16:00 hrs

Venue: RITE Seminar Hall

Experts from AMRI Hospital alongwith Yi officials shall be visiting us for above stated progam.

All students and faculty are intimated herewith to make themselves available for aforesaid awareness program.

#### **Description:**

The youth club, Young Tarang and IQAC, RITE in association with YI had arranged an awareness campaign on Cervical Cancer on 24.01.2020 at 3.00PM. in seminar hall.Dr. M.K Das of AMRI hospital discussed in details how cervical cancer can be prevented and what care one should take.