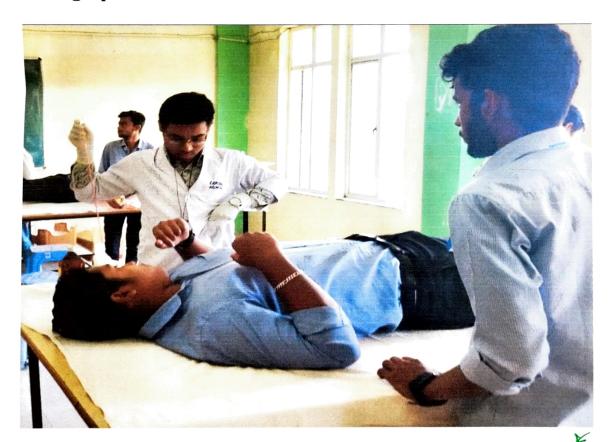

#### **Description:**

The youth club, Young Tarang and IQAC, RITE in association with YI had arranged an awareness campaign on Cervical Cancer on 24.01.2020 at 3.00PM. in seminar hall.Dr. M.K Das of AMRI hospital discussed in details how cervical cancer can be prevented and what care one should take.

The students actively interacted with the Speaker. They asked many questions and Dr. Das answered their questions and cleared their doubts. It was very informative and useful for all of us.

Principal
Radhakrishna Institute of Technology
and Engineering, Bhubaneswar