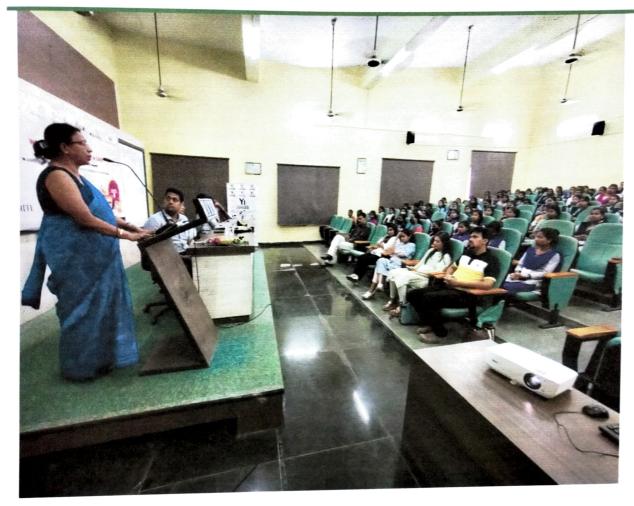

#### **About the Resource Person:**

Mrs Nalini Sarma and Members from Drushti Daan NGO

#### **Schedule of the Event**

| Time                 | Event                                                                |
|----------------------|----------------------------------------------------------------------|
| 11.00 AM-11.10<br>AM | Inaugural ceremony                                                   |
| 11.10 AM -11.20      | Introductory speech by Prof. Rashmita Lenka, Dept of Electronics and |
| AM                   | Communication Engineering, RITE                                      |
| 11.20 AM- 12.00      | Guest Talk delivered on "Eye Donation Procedure" by the Drusti Daan  |
| PM                   | NGO Members.                                                         |
| 12.00 PM-12.10       | Vote of thanks & felicitation by honorable Principal, RITE.          |
| PM                   |                                                                      |