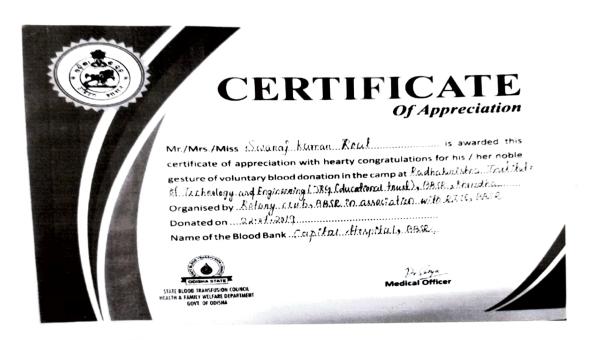

|
| 22 | 1921367048 | ABHISEK MOHANTY         | EE                           |
| 23 | 1921367049 | AJAY DAS                | EE                           |
| 24 | 1921367050 | ANANDA KUMAR SETHI      | EE                           |
| 25 | 1921367051 | ARANJIT MURMU           | EE Prin<br>Radhat/Ashna Inst |
| 26 | 1801367076 | RANJAN KUMAR MISHRA     | CE:::: Sagineering           |

(BPUTaffiliated,AICTEapproved&NAACaccredited)



| 27 | 1801367078 | RASHMIRANJAN PUJARI | CE |
|----|------------|---------------------|----|
| 28 | 1801367080 | RATAN RAY           | CE |
| 29 | 1921367014 | DEEPAK KUMAR DAS    | CE |
| 30 | 1921367015 | DIBAKAR NAIK        | CE |

#### **Photographs:**



(BPUTaffiliated, AICTEapproved & NAACaccredited)



#### **Donor Certificates:**





Mr./Mrs./Miss Abhijid Pallanaik is awarded this certificate of appreciation with hearty congratulations for his / her noble gesture of voluntary blood donation in the camp at Rudbake ishaa. TrudHule Of technology and foglacening (JRG Educational Treast), BBSR, kneedbs Organised by Roday Alub, Bask in amountion with RITE, BASE Donated on ... 33.67. 2,619

Name of the Blood Bank . Capital . Maspifal . s. B.B.S.k.



STATE BLOOD TRANSFUSION COUNCIL EALTH & FAMILY WELFARE DEPARTMENT GOYT OF ODISMA

Dr Carya edical Officer



(BPUTaffiliated,AICTEapproved&NAACaccredited)





Name of the Blood Bank Copillal Hayilal BASK.

Donated on .... 23.0 ₹ . 2019



STATE BLOOD TRANSFUSION COUNCIL MEALTH & FAMILY WELFARE DEPARTMENT GOVT. OF ODISMA D. Janua Medical Officer



Mr./Mrs./Miss Darpak Randry