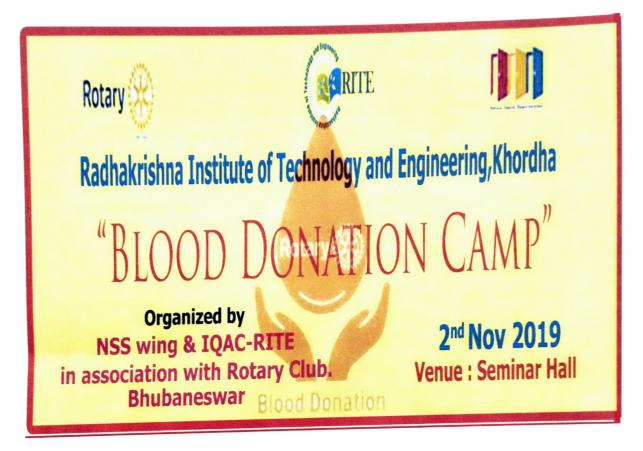

asw-

(BPUT affiliated, AICTE approved& NAAC accredited)



REF. NO.RITE/Admin/2019-20/86A

DATE: 01.11.2019

### NOTICE

It is hereby informed to all students and staff of RITE & DDU-GKY that Young Tarang is going to organize a "Blood Donation Camp" in association with Rotary Club of Bhubaneswar Metro at RITE campus on 02<sup>nd</sup> November 2019. All Faculty members are requested to give permission and encourage the students and volunteers who are interested to donate blood and make it a grand success.

**VENUE** 

: Drawing Hall Room No.109

DATE

: 02.11.2019

TIME

: 09:00 AM to 2:00 PM( \*09-11 am for DDU-GKY and 11 onwards for RITE)

**Group Director** 

Copy to:

Advisor/ All Deans/ All Notice Boards

RITE RITE

(BPUTaffiliated, AICTEapproved&NAACaccredited)

#### **Brochure:**



### **Objective**

To Encourage Students for donating blood and aware students about social responsibility.



(BPUTaffiliated,AICTEapproved&NAACaccredited)



### List of Event Co-ordinators

| S. N. | Name of Faculty     | Designation | Donautmont       |
|-------|---------------------|-------------|------------------|
| 1     | Dr.Monika Sarkar    | SWO         | Department Admin |
| 2     | BimalRanjanPattnaik | Asst. Prof. | ME               |
| 3     | Samyukta Choudhury  | Asst. Prof  | CE               |
| 4     | Mamuni Arya         | Asst. Prof  | ME               |
| 5     | RasmitaLenka        | Asst.Prof   | ECE              |

#### List of student coordinators

| S.N | REGD. No   | NAME              | DEPARTMENT |
|-----|------------|-------------------|------------|
| 1