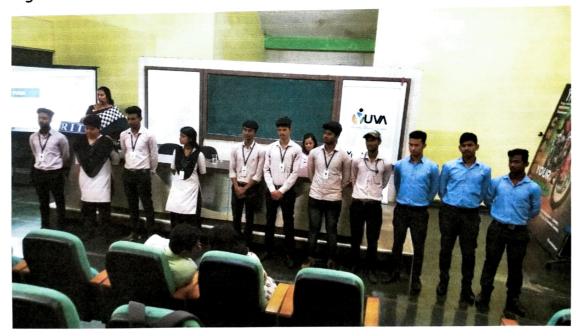

#### **Schedule of the Event**

| Time                 | Event                                                                |
|----------------------|----------------------------------------------------------------------|
| 11.00 AM-11.10<br>AM | Inaugural ceremony                                                   |
| 11.10 AM -11.20      | Introductory speech by Prof. Rashmita Lenka, Dept of Electronics and |
| AM                   | Communication Engineering, RITE                                      |
| 11.20 AM- 12.00      | Guest Talk delivered on "Eye Donation Procedure" by the Drusti Daan  |
| PM                   | NGO Members.                                                         |
| 12.00 PM-12.10       | Vote of thanks & felicitation by honorable Principal, RITE.          |
| PM                   |                                                                      |

#### **About the Resource Person:**

Mrs Nalini Sarma and Members from Drushti Daan NGO

#### **Target Audience:**

- Students of RITE
- DDU-GKY Members
- ➤ Krypton +2 Science Staff Members
- > All the teaching and non-teaching staffs of
- > RITE

(BPUT affiliated, AICTE approved& NAAC accredited)