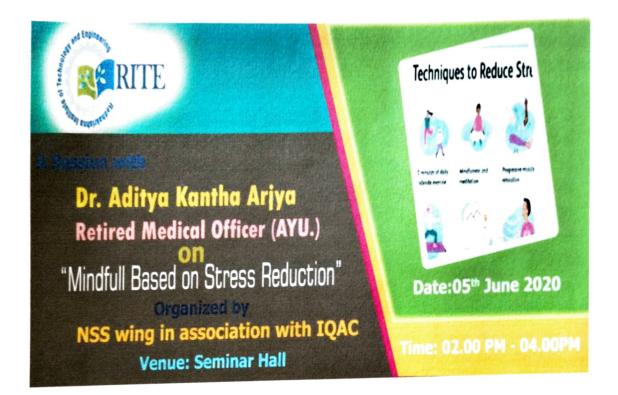

the registered e-mails.

Resource Person: Dr.Aditya Kantha Arjya, Retired Medical Officer (AYU.)

Date: 5th June 2020

Time: 02:00 PM -04:00 PM

Copy to: Group Director/Dean Academics/All HODs/ NBs

RITE Bhubaneswar, IOCO Plot 1.IDCO Industrial Estate, Barusin, Bhubaneswar, 152057, India Telax 91 6755 220247, Email intepdighagegraph con: Web www.intenda.in

> Principal Radhakrishna Institute of Technology and Engineering, Bhubaneswar

CAMPUS: IDCO Plot No. 1, IDCO Industrial Estate, Barunei, Bhubaneswar-752057, Odisha CITY OFFICE: Plot No-9, Sec-A, Zone-B, Mancheswar Industrial Estate, Bhubaneswar, Pin-751010 PHONE: 0674-2585859, FAX: 0674-2587585, EMAIL: riteodisha@gmail.com, WEB: www.riteindia.edu.in

(BPUT affiliated, AICTE approved& NAAC accredited)



#### **Brochure of the Event:**



#### Objective

To aware the audience regarding Mindfulness Based on Stress Reduction

(BPUT affiliated, AICTE approved& NAAC accredited)



### Schedule of the Event

| Time                 | Event                                                                |
|----------------------|----------------------------------------------------------------------|
| 2.00 PM-2.10 PM      | Inaugural ceremony                                                   |
| 2.10 PM -2.20 PM     | Introductory speech by Professor Rashmita Lenka, Dept of ECE, RITE   |
| 2.20 PM- 03.20<br>PM | Talk delivered on "Mindfulness based on Stress Reduction" by the Dr. |
| 3.20 pm-3.30pm       | Vote of thanks & felicitation by honorable Principal, RITE.          |

#### **About the Resource Person:**

Dr. Aditya Kanth