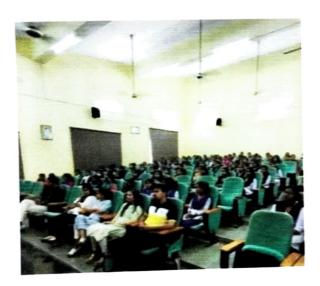

Radhakrishna Institute of Technology

**Description:** An awareness campaign "Yuva Chetna Dibas" was organized by Young Tarang, the youth club in association with IQAC, RITE. The Yoga Guru Dr.Biswajit Ratha was the guest. He described the importance of yoga and meditation on this day. It was discussed how to remain stress free in students life. At the end students were also encouraged to give their view.