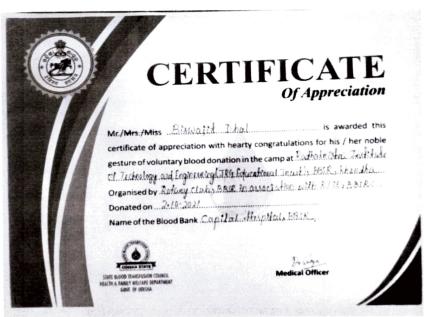

Radhakrishna Institute of Technology

**Description:** An awareness campaign "Yuva Chetna Dibas" was organized by Young Tarang, the youth club in association with IQAC, RITE. The Yoga Guru Dr.Biswajit Ratha was the guest. He described the importance of yoga and meditation on this day. It was discussed how to remain stress free in students life. At the end students were also encouraged to give their view.