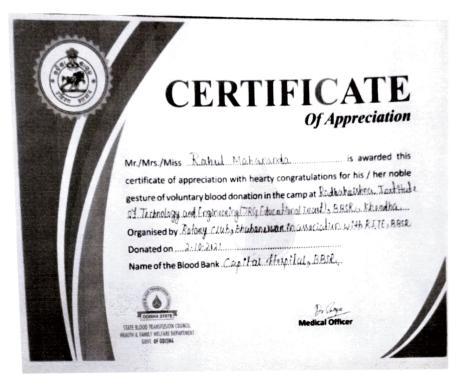

Radhakrishna Institute of Technology

**Description:** An awareness campaign "Yuva Chetna Dibas" was organized by Young Tarang, the youth club in association with IQAC, RITE. The Yoga Guru Dr.Biswajit Ratha was the guest. He described the importance of yoga and meditation on this day. It was discussed how to remain stress free in students life. At the end students were also encouraged to give their view.