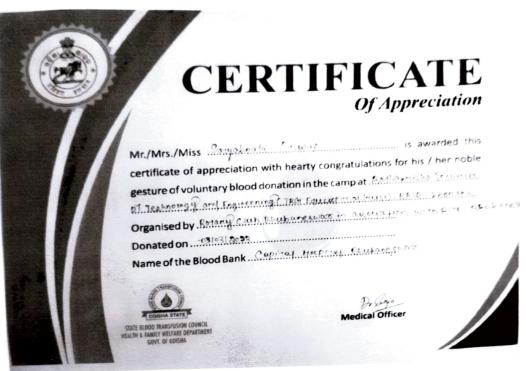

Radhakrishna Institute of Technology

**Description:** An awareness campaign "Yuva Chetna Dibas" was organized by Young Tarang, the youth club in association with IQAC, RITE. The Yoga Guru Dr.Biswajit Ratha was the guest. He described the importance of yoga and meditation on this day. It was discussed how to remain stress free in students life. At the end students were also encouraged to give their view.