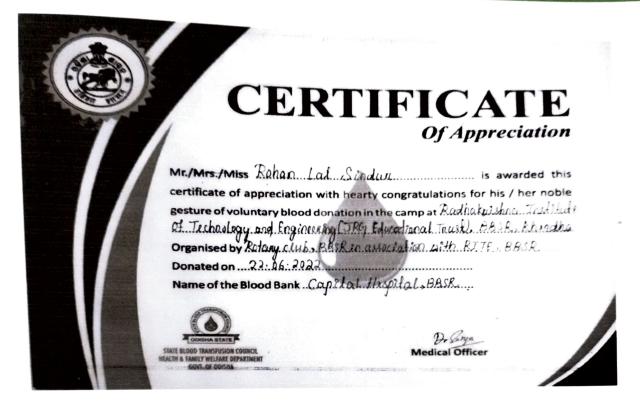

on in the camp at Radhutut shee. Tout he to of Technology, and Engineering (TR9 Educational Touris) BBSR, khow the Organised by Ratony, Club, BBSR, en assaclation, with RITE, BBSR. Donated on .... 22:06:. 202. Name of the Blood Bank Capital Limpital . BASR ...





Mr/Mrs/Miss Soumya Rangan Sahal is awarded this certificate of appreciation with hearty congratulations for his / her noble gesture of voluntary blood donation in the camp at Rodhaknishea. Institute of Technology and Engineering (IRG Educational Tours), ABSR. Khandha. Organised by Ralany Club, ABIR in association with RIJE, BASR Donated on ... 22.. D.6. 2022

e of the Blood Bank C. A. Tal. . I Mp. tal. . B.B.S.



Radhakrishna institute of Technology and Engineering, Bhubaneswar

(BPUTaffiliated,AICTEapproved&NAACaccredited)







# Radhakrishna Institute of Technology & Engineering, Bhubaneswar (BPUTaffiliated, AICTEapproved & NAACaccredited)



Espl

# Report On "Blood Donation"

Held on 3<sup>rd</sup> March 2022

Organized by

NSS Wing (RITE) and IQAC-RITE in Association with
Rotary Club Bhubaneswar, Odisha Radhatvishna Institute of Technology

Streening, Bhubaneswar

## Radhakrishna Institute of Technology & Engineering, Bhubaneswar (BPUTaffiliated, AICTEapproved&NAACaccredited)



### Index

- ➤ Background
- ➤ Notice
- Brochure
- Co-ordinators and Donor List
- > Event Photographs
- > Appreciation
- Donor Certificates







## **Background:**

The institute has put in consistent endeavors in deftly carrying out social responsibilities which prove beneficial to mankind at large. One such activity is the Bloo