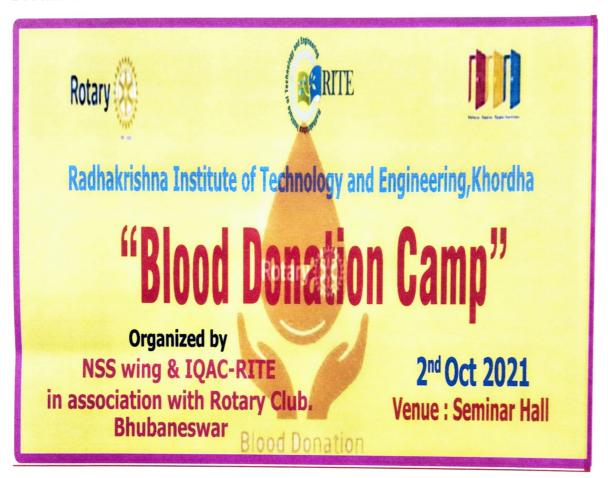

### Report on Awareness campaign: Yuva Chetna Dibas

| Event Name                                 | Organised by                                                    | Date and<br>Time       | Venue        |
|--------------------------------------------|-----------------------------------------------------------------|------------------------|--------------|
| Awareness<br>campaign:Yuva<br>Chetna Dibas | The youth club, Young Tarang ,IQAC, RITE in association with YI | 21.04.2022,<br>10.00AM | Seminar Hall |

Radhakrishna Institute of Technology

**Description:** An awareness campaign "Yuva Chetna Dibas" was organized by Young Tarang, the youth club in association with IQAC, RITE. The Yoga Guru Dr.Biswajit Ratha was the guest. He described the importance of yoga and meditation on this day. It was discussed how to remain stress free in students life. At the end students were also encouraged to give their view.