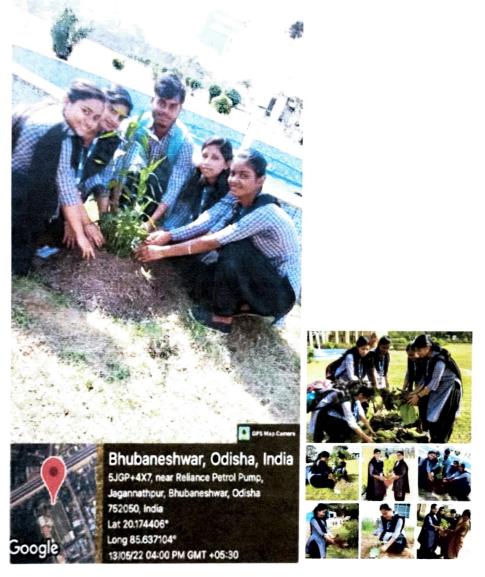

| MALATI SAHU                         | EE  | 2nd |

Principal
Radhakrishna Institute of Technology
and Engineering, Bhubaneswar

(BPUT affiliated, AICTE approved& NAAC accredited)



#### **Photograph**



Figure-1, Figure-2

Plantation on 13.05.2022

Radhakrishna Institute of Technology and Engineering, Bhubaneswar



(BPUT affiliated, AICTE approved& NAAC accredited)

# Report on "International Yoga Day"

Held on: 21th June 2022

Organized by
NSS Wing (RITE) in Association with IQAC-RITE,
Bhubaneswar

(BPUT affiliated, AICTE approved& NAAC accredited)



Ref. No: RITE-2021-22/303A

Date: 18.06.2022

#### **NOTICE**

It is hereby informed to all the faculty and staff members that the institute is going to celebrate the "International Yoga Day" in the campus

Therefore, all the students are instructed to attend the yoga event with the following details.

**Venue: Workshop Lobby** 

Date: 21st June 2022

Time: 10 AM onwards

Principal

Copy to: Director, HODs, CAOs, SWO and All notice board