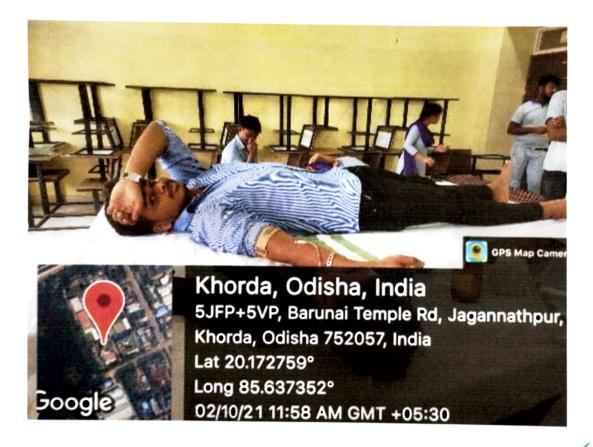

Radhakrishna Institute of Technology

**Description:** An awareness campaign "Yuva Chetna Dibas" was organized by Young Tarang, the youth club in association with IQAC, RITE. The Yoga Guru Dr.Biswajit Ratha was the guest. He described the importance of yoga and meditation on this day. It was discussed how to remain stress free in students life. At the end students were also encouraged to give their view.