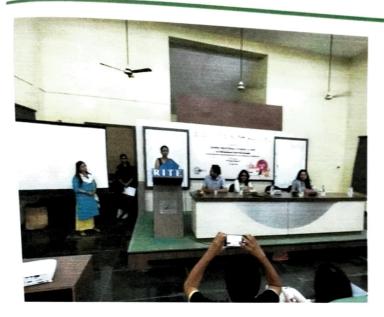

Radhakrishna Institute of Technology

**Description:** An awareness campaign "Yuva Chetna Dibas" was organized by Young Tarang, the youth club in association with IQAC, RITE. The Yoga Guru Dr.Biswajit Ratha was the guest. He described the importance of yoga and meditation on this day. It was discussed how to remain stress free in students life. At the end students were also encouraged to give their view.