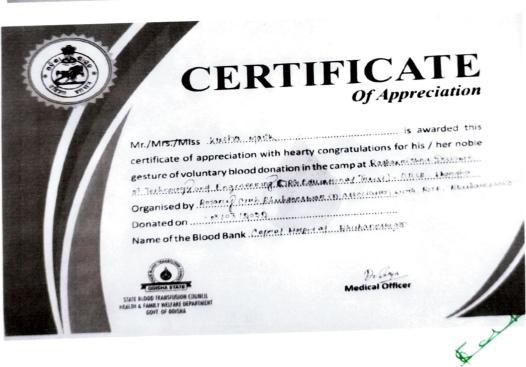

Radhakrishna Institute of Technology

**Description:** An awareness campaign "Yuva Chetna Dibas" was organized by Young Tarang, the youth club in association with IQAC, RITE. The Yoga Guru Dr.Biswajit Ratha was the guest. He described the importance of yoga and meditation on this day. It was discussed how to remain stress free in students life. At the end students were also encouraged to give their view.