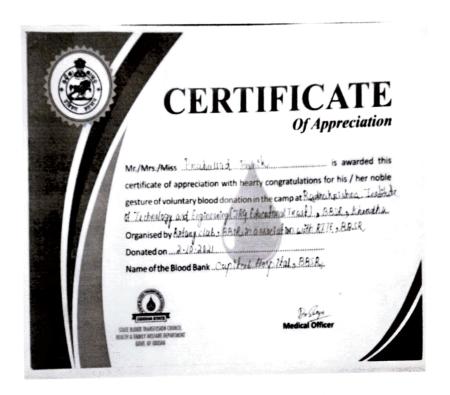

Radhakrishna Institute of Technology

**Description:** An awareness campaign "Yuva Chetna Dibas" was organized by Young Tarang, the youth club in association with IQAC, RITE. The Yoga Guru Dr.Biswajit Ratha was the guest. He described the importance of yoga and meditation on this day. It was discussed how to remain stress free in students life. At the end students were also encouraged to give their view.