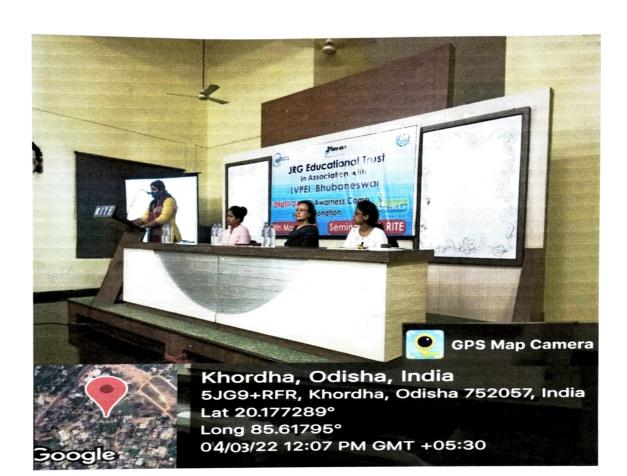

Radhakrishna Institute of Technology

**Description:** An awareness campaign "Yuva Chetna Dibas" was organized by Young Tarang, the youth club in association with IQAC, RITE. The Yoga Guru Dr.Biswajit Ratha was the guest. He described the importance of yoga and meditation on this day. It was discussed how to remain stress free in students life. At the end students were also encouraged to give their view.