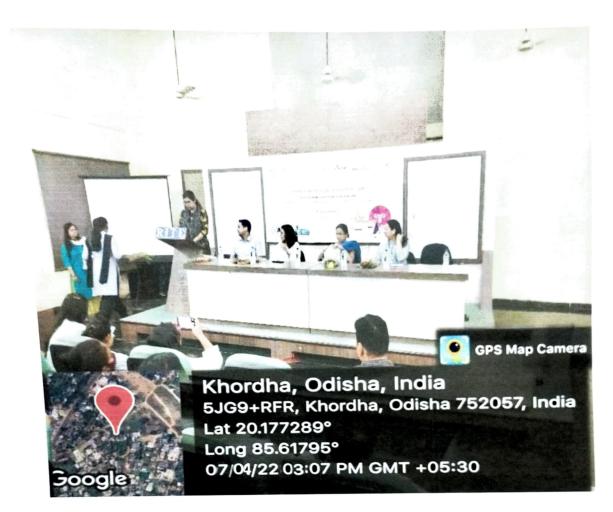

Radhakrishna Institute of Technology

**Description:** An awareness campaign "Yuva Chetna Dibas" was organized by Young Tarang, the youth club in association with IQAC, RITE. The Yoga Guru Dr.Biswajit Ratha was the guest. He described the importance of yoga and meditation on this day. It was discussed how to remain stress free in students life. At the end students were also encouraged to give their view.