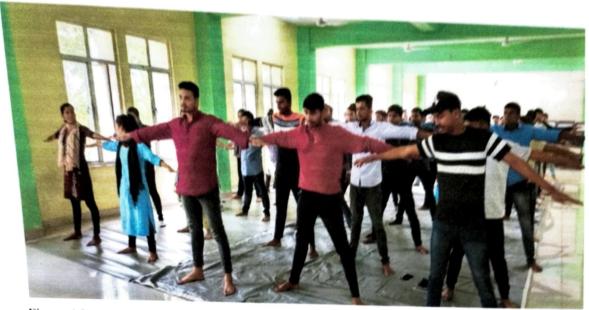

Radhakrishna Institute of Technology

**Description:** An awareness campaign "Yuva Chetna Dibas" was organized by Young Tarang, the youth club in association with IQAC, RITE. The Yoga Guru Dr.Biswajit Ratha was the guest. He described the importance of yoga and meditation on this day. It was discussed how to remain stress free in students life. At the end students were also encouraged to give their view.