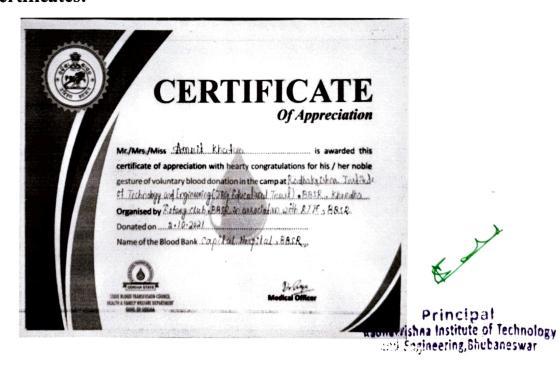

Radhakrishna Institute of Technology

**Description:** An awareness campaign "Yuva Chetna Dibas" was organized by Young Tarang, the youth club in association with IQAC, RITE. The Yoga Guru Dr.Biswajit Ratha was the guest. He described the importance of yoga and meditation on this day. It was discussed how to remain stress free in students life. At the end students were also encouraged to give their view.