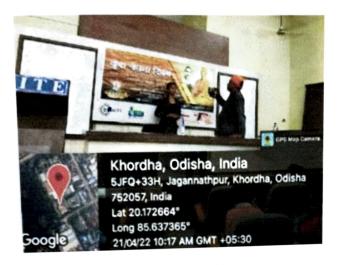

### Report on Awareness campaign: Yuva Chetna Dibas

| Event Name                                 | Organised by                                                    | Date and<br>Time       | Venue        |
|--------------------------------------------|-----------------------------------------------------------------|------------------------|--------------|
| Awareness<br>campaign:Yuva<br>Chetna Dibas | The youth club, Young Tarang ,IQAC, RITE in association with YI | 21.04.2022,<br>10.00AM | Seminar Hall |

Radhakrishna Institute of Technology

**Description:** An awareness campaign "Yuva Chetna Dibas" was organized by Young Tarang, the youth club in association with IQAC, RITE. The Yoga Guru Dr.Biswajit Ratha was the guest. He described the importance of yoga and meditation on this day. It was discussed how to remain stress free in students life. At the end students were also encouraged to give their view.