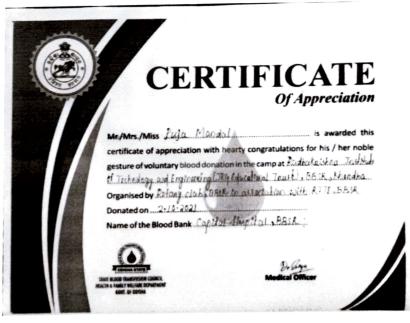

Radhakrishna Institute of Technology

**Description:** An awareness campaign "Yuva Chetna Dibas" was organized by Young Tarang, the youth club in association with IQAC, RITE. The Yoga Guru Dr.Biswajit Ratha was the guest. He described the importance of yoga and meditation on this day. It was discussed how to remain stress free in students life. At the end students were also encouraged to give their view.