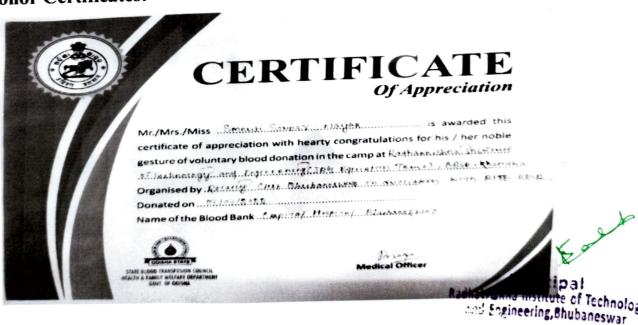

3 | SEKHAR PATRA                        | CSE |
| 22 | 2121367037 | SNEHASISH<br>MARANDI                | EE  |
| 23 | 1901367014 | PRAHALLAD<br>BANIK                  | CE  |
| 24 | 1901367060 | NILESH<br>MAJUMDAR                  | CSE |
| 25 | 1901367059 | NABIN MUNDA                         | CSE |
| 26 | 2001367060 | BRAHMANANDA<br>DAS                  | EE  |



(BPUTaffiliated,AICTEapproved&NAACaccredited)



| 27 | 2121367026 | BAHADUR<br>SOREN      | EE  |
|----|------------|-----------------------|-----|
| 28 | 1901367058 | MANAMOHAN<br>MAHANTA  | CSE |
| 29 | 2121367028 | DEELIP MAJHI          | EE  |
| 30 | 1901367049 | JNANA RANJAN<br>SAHOO | CSE |

**Photographs:** 





(BPUTaffiliated, AICTEapproved&NAACaccredited)



#### **Appreciation:**



#### **Donor Certificates:**



(BPUTaffiliated, AICTEapproved&NAACaccredited)









CERTIFICATE
Of Appreciation

Mr./Mrs./Miss Mannedge Reduced is awarded this certificate of appreciation with hearty congratulations for his / her noble gesture of voluntary blood donation in the camp at Redkarmakes Ensured at technology, and Lague energy CIRS Educations (Sansalia Reds. Reduced on Price Red Price Reserved on Annexation and Annexation Price Reserved Onnated on Annexation Constitution and Annexation Red Price Reserved Name of the Blood Bank



STATE BLOOD TRANSFUSION COUNCIL
HEALTH & FAMILY WELFARE DEPARTMENT
GOVT. OF ODISHA

D. Carya\_ Medical Officer





STATE BLOOD TRANSFUSION COUNCIL HEALTH & FAMILY WELFARE DEPARTMENT GOYT. OF ODISHA De Carya Medical Officer



(BPUTaffiliated, AICTEapproved&NAACaccredited)