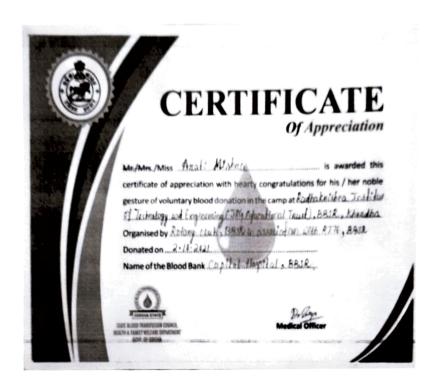

Radhakrishna Institute of Technology

**Description:** An awareness campaign "Yuva Chetna Dibas" was organized by Young Tarang, the youth club in association with IQAC, RITE. The Yoga Guru Dr.Biswajit Ratha was the guest. He described the importance of yoga and meditation on this day. It was discussed how to remain stress free in students life. At the end students were also encouraged to give their view.