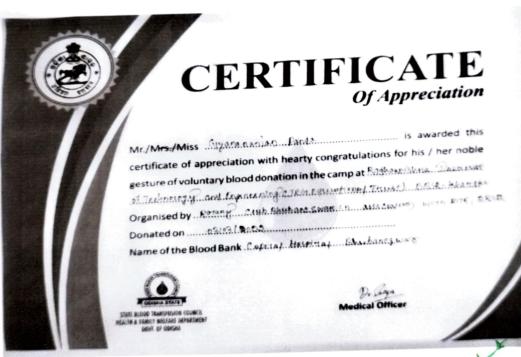

2121367037 | SNEHASISH<br>MARANDI                | EE  |
| 23 | 1901367014 | PRAHALLAD<br>BANIK                  | CE  |
| 24 | 1901367060 | NILESH<br>MAJUMDAR                  | CSE |
| 25 | 1901367059 | NABIN MUNDA                         | CSE |
| 26 | 2001367060 | BRAHMANANDA<br>DAS                  | EE  |



(BPUTaffiliated,AICTEapproved&NAACaccredited)



| 27 | 2121367026 | BAHADUR<br>SOREN      | EE  |
|----|------------|-----------------------|-----|
| 28 | 1901367058 | MANAMOHAN<br>MAHANTA  | CSE |
| 29 | 2121367028 | DEELIP MAJHI          | EE  |
| 30 | 1901367049 | JNANA RANJAN<br>SAHOO | CSE |

**Photographs:** 





(BPUTaffiliated, AICTEapproved&NAACaccredited)



#### **Appreciation:**



#### **Donor Certificates:**



(BPUTaffiliated, AICTEapproved&NAACaccredited)









CERTIFICATE
Of Appreciation

Mr./Mrs./Miss Mannedge Reduced is awarded this certificate of appreciation with hearty congratulations for his / her noble gesture of voluntary blood donation in the camp at Redkarmakes Ensured at technology, and Lague energy CIRS Educations (Sansalia Reds. Reduced on Price Red Price Reserved on Annexation and Annexation Price Reserved Onnated on Annexation Constitution and Annexation Red Price Reserved Name of the Blood Bank



STATE BLOOD TRANSFUSION COUNCIL
HEALTH & FAMILY WELFARE DEPARTMENT
GOVT. OF ODISHA

D. Carya\_ Medical Officer





STATE BLOOD TRANSFUSION COUNCIL HEALTH & FAMILY WELFARE DEPARTMENT GOYT. OF ODISHA De Carya Medical Officer



(BPUTaffiliated, AICTEapproved&NAACaccredited)









STAM BLOOD MANSFUSION COUNCE.
MEALER & FAMILY WELFA