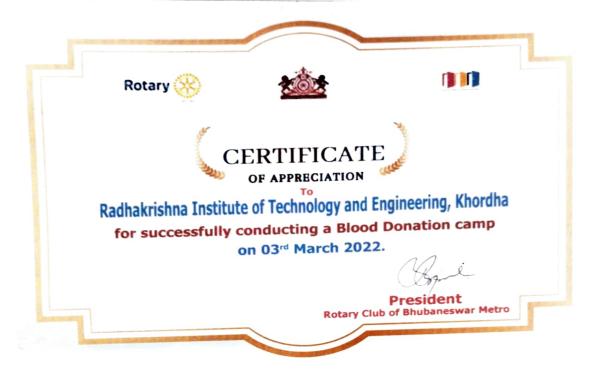

| CSE |
| 21 | 2121367023 | SEKHAR PATRA                        | CSE |
| 22 | 2121367037 | SNEHASISH<br>MARANDI                | EE  |
| 23 | 1901367014 | PRAHALLAD<br>BANIK                  | CE  |
| 24 | 1901367060 | NILESH<br>MAJUMDAR                  | CSE |
| 25 | 1901367059 | NABIN MUNDA                         | CSE |
| 26 | 2001367060 | BRAHMANANDA<br>DAS                  | EE  |



(BPUTaffiliated,AICTEapproved&NAACaccredited)



| 27 | 2121367026 | BAHADUR<br>SOREN      | EE  |
|----|------------|-----------------------|-----|
| 28 | 1901367058 | MANAMOHAN<br>MAHANTA  | CSE |
| 29 | 2121367028 | DEELIP MAJHI          | EE  |
| 30 | 1901367049 | JNANA RANJAN<br>SAHOO | CSE |

**Photographs:** 





(BPUTaffiliated, AICTEapproved&NAACaccredited)



#### **Appreciation:**



#### **Donor Certificates:**



(BPUTaffiliated, AICTEapproved&NAACaccredited)









CERTIFICATE
Of Appreciation

Mr./Mrs./Miss Mannedge Reduced is awarded this certificate of appreciation with hearty congratulations for his / her noble gesture of voluntary blood donation in the camp at Redkarmakes Ensured at technology, and Lague energy CIRS Educations (Sansalia Reds. Reduced on Price Red Price Reserved on Annexation and Annexation Price Reserved Onnated on Annexation Constitution and Annexation Red Price Reserved Name of the Blood Bank



STATE BLOOD TRANSFUSION COUNCIL
HEALTH & FAMILY WELFARE DEPARTMENT
GOVT. OF ODISHA

D. Carya\_ Medical Officer





STATE BLOOD TRANSFUSION COUNCIL HEALTH & FAMILY WELFARE DEPARTMENT GOYT. OF ODISHA De Carya Medical Officer



(BPUTaffiliated, AICT