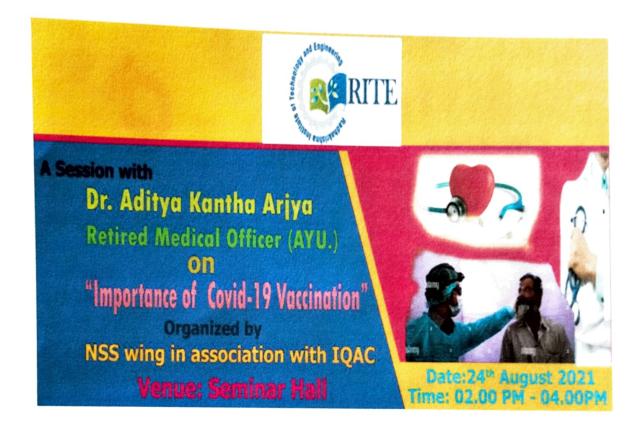

### **NOTICE**

This is here by informed to all the students and staff members that there will be a programme about the benefits of Yoga by Yogacharya Dr. Biswaranjan Rath, (Dev Sanskriti Yoga Vidyalaya) in the Seminar Hall on 21st April 2022 at 3 pm to 4 pm. Therefore, all are requested to attend the same.

Radhakrishna Institute of Technology

**Description:** An awareness campaign "Yuva Chetna Dibas" was organized by Young Tarang, the youth club in association with IQAC, RITE. The Yoga Guru Dr.Biswajit Ratha was the guest. He described the importance of yoga and meditation on this day. It was discussed how to remain stress free in students life. At the end students were also encouraged to give their view.