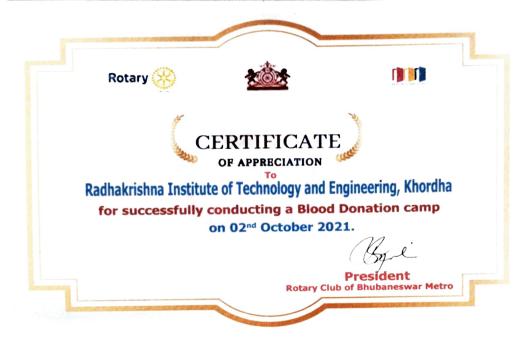

Radhakrishna Institute of Technology

**Description:** An awareness campaign "Yuva Chetna Dibas" was organized by Young Tarang, the youth club in association with IQAC, RITE. The Yoga Guru Dr.Biswajit Ratha was the guest. He described the importance of yoga and meditation on this day. It was discussed how to remain stress free in students life. At the end students were also encouraged to give their view.