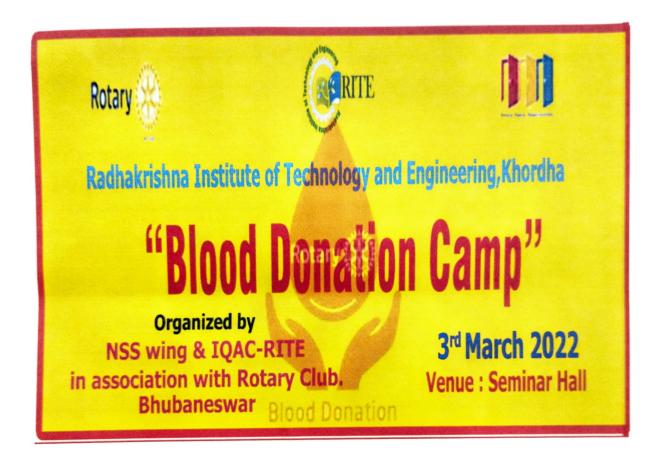

ing a BLOOD DONATION CAMP in the institute campus, as

donate blood wholeheartedly for a greater social cause. All students, faculty & staff members are requested herewith to participate and

| Single Point Contact: Mr. Jagannath Dash<br>Ph 9583374375 | Venue:                         | Date & Time:                                                |
|-----------------------------------------------------------|--------------------------------|-------------------------------------------------------------|
| Mr. Jagannath Dash<br>Ph 9583374375                       | Venue: SDC Building, Gr. Floor | Date & Time: 03.03.2022 (Thursday),<br>09:30 AM to 12:30 PM |

- Copy to: 1. 2.
- **Notice Boards** All emps' by whatsapp group

(BPUTaffiliated, AICTEapproved&NAACaccredited)



#### **Brochure:**



#### Objective

To Encourage Students for donating blood and aware students about social responsibility.



(BPUTaffiliated,AICTEapproved&NAACaccredited)



#### **List of Event Co-ordinators**

| S. N. | Name of Faculty     | Designation     | Department |
|-------|---------------------|-----------------|------------|
| 1     | Dr.Monika Sarkar    | Asst.Prof ./SWO | MBA        |
| 2     | BimalRanjanPattnaik | Asst. Prof.     | ME         |
| 3     | Samyukta Choudhury  | Asst. Prof      | CE         |
| 4     | Mamuni Arya         | Asst. Prof      | ME         |
| 5     | RasmitaLenka        | Asst.Prof       | ECE        |

#### List of student coordinators

| S.N | Regd.No    | Name             | Discipline |
|-----|------------|------------------|------------|
| 1   | 2001367015 |