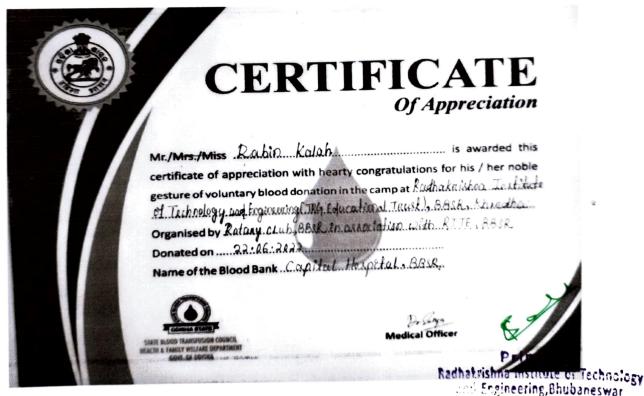

in the camp at Radhutut shee. Tout he to of Technology, and Engineering (TR9 Educational Touris) BBSR, khow the Organised by Ratony, Club, BBSR, en assaclation, with RITE, BBSR. Donated on .... 22:06:. 202. Name of the Blood Bank Capital Limpital . BASR ...





Mr/Mrs/Miss Soumya Rangan Sahal is awarded this certificate of appreciation with hearty congratulations for his / her noble gesture of voluntary blood donation in the camp at Rodhaknishea. Institute of Technology and Engineering (IRG Educational Tours), ABSR. Khandha. Organised by Ralany Club, ABIR in association with RIJE, BASR Donated on ... 22.. D.6. 2022

e of the Blood Bank C. A. Tal. . I Mp. tal. . B.B.S.



Radhakrishna institute of Technology and Engineering, Bhubaneswar

(BPUTaffiliated,AICTEapproved&NAACaccredited)







# Radhakrishna Institute of Technology & Engineering, Bhubaneswar (BPUTaffiliated, AICTEapproved & NAACaccredited)



Espl

# Report On "Blood Donation"

Held on 3<sup>rd</sup> March 2022

Organized by

NSS Wing (RITE) and IQAC-RITE in Association with
Rotary Club Bhubaneswar, Odisha Radhatvishna Institute of Technology

Streening, Bhubaneswar

## Radhakrishna Institute of Technology & Engineering, Bhubaneswar (BPUTaffiliated, AICTEapproved&NAACaccredited)



### Index

- ➤ Background
- ➤ Notice
- Brochure
- Co-ordinators and Donor List
- > Event Photographs
- > Appreciation
- Donor Certificates







## **Background:**

The institute has put in consistent endeavors in deftly carrying out social responsibilities which prove beneficial to mankind at large. One such activity is the Blood