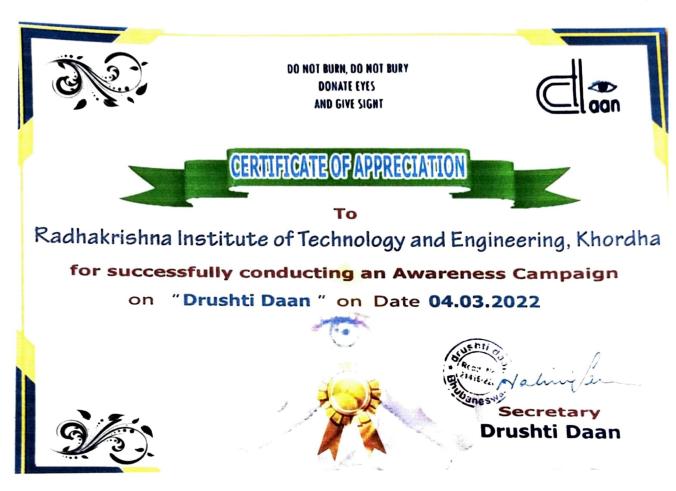

Radhakrishna Institute of Technology

**Description:** An awareness campaign "Yuva Chetna Dibas" was organized by Young Tarang, the youth club in association with IQAC, RITE. The Yoga Guru Dr.Biswajit Ratha was the guest. He described the importance of yoga and meditation on this day. It was discussed how to remain stress free in students life. At the end students were also encouraged to give their view.