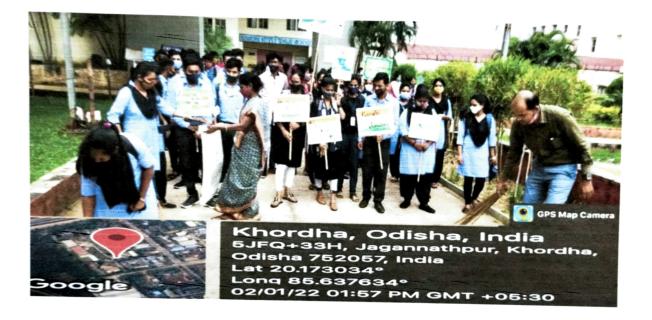

### Report on Awareness campaign: Yuva Chetna Dibas

| Event Name                                 | Organised by                                                    | Date and<br>Time       | Venue        |
|--------------------------------------------|-----------------------------------------------------------------|------------------------|--------------|
| Awareness<br>campaign:Yuva<br>Chetna Dibas | The youth club, Young Tarang ,IQAC, RITE in association with YI | 21.04.2022,<br>10.00AM | Seminar Hall |

Radhakrishna Institute of Technology

**Description:** An awareness campaign "Yuva Chetna Dibas" was organized by Young Tarang, the youth club in association with IQAC, RITE. The Yoga Guru Dr.Biswajit Ratha was the guest. He described the importance of yoga and meditation on this day. It was discussed how to remain stress free in students life. At the end students were also encouraged to give their view.