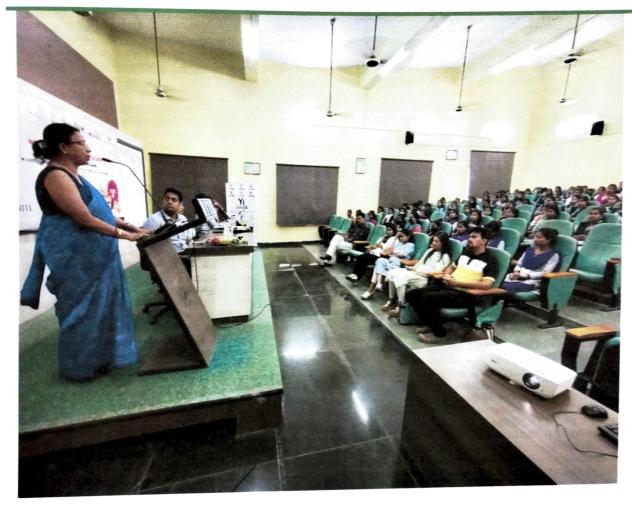

**Description**: RITE in association with YI had arranged an awareness campaign on female hygiene and health on 23.11.2019 at 11AM in seminar hall. Around 40 female students attended the same.

(BPUT affiliated, AICTE approved& NAAC accredited)