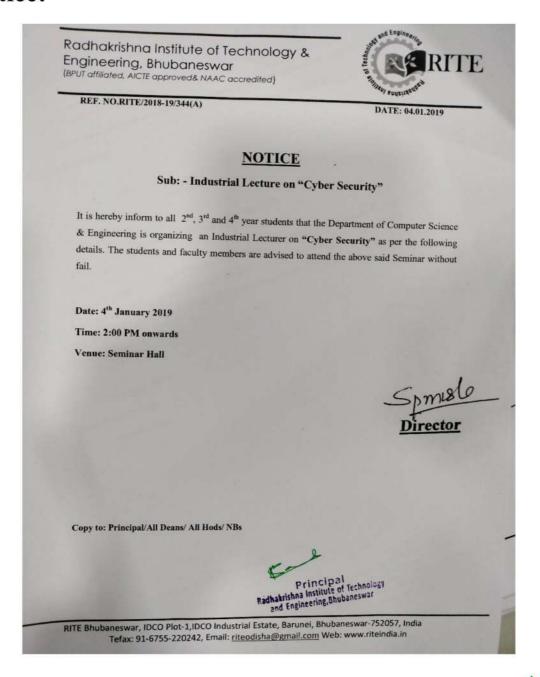

#### Notice:

Radhakrishna Institute of Technology & Engineering, Bhubaneswar (BPUT affiliated, AICTE approved& NAAC accredited)

REF. NO.RITE/2018-19/080(A)

DATE: 08.09.2018

#### NOTICE

Sub: - Workshop on "Oracle"

It is hereby inform to all 2<sup>nd</sup>, 3<sup>rd</sup> and 4<sup>th</sup> year students that the Department of Computer Science & Engineering is organizing a Workshop on "Oracle" in association with Sysoft Technology, as per the following details. The students and faculty members are advised to attend the above said Seminar without fail.

Date: 8th September 2018

Time: 9:30 onwards
Venue: Seminar Hall

Director

Copy to: Asst. Director/ All Deans/ All HoDs/ NBS

Principal
Radhakrishna Institute of Technology
and Engineering, Bhubaneswar

RITE Bhubaneswar, IDCO Plot-1,IDCO Industrial Estate, Barunei, Bhubaneswar-752057, India Tefax: 91-6755-220242, Email: <u>riteodisha@gmail.com</u> Web: www.riteindia.in