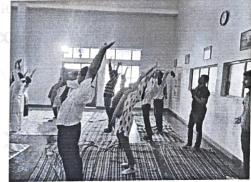

## Some photographs.

2

Principal

Radhakrishna Institute of Technology
and Engineering Bhubaneswar

DAY-2 Motivational Speech by Mr. Amit Kumar Tripathy.

DAY-3(Date-12/12/2020)

Activity-Yoga session

Expert- Guru-Pratap Kumar Mishra, Retd. IAF & Yoga Guru.

#### PROGRAMME SCHEDULE FOR YOGA SHIVIR@RITE CAMPUS

- 1. Guest introduction by Prof.Tusar Swain (9.55AM-10.00AM)
- 2. Welcome address by Group Director Grp.capt. K.N.Venkatesh (10.00AM-10.05AM)
- 3. Yoga demonstration by Guru Pratap Kumar Mishra (Air Veteran IAF (10.05AM-11.05AM)

Principal
Radhakyishna Institute of Technology
and Engineering, Bhubaneswar

- 4. Felicitation of Guruji by Group Director sir /Principal sir (11.05AM-11.10 AM)
- 5. Vote of thanks by Principal Prof(Dr.) S.S.Kanungo (11.10AM-11.15 AM)