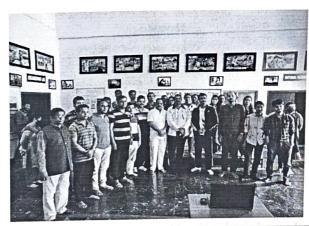

## Some photographs.

2

Principal

Radhakrishna Institute of Technology
and Engineering Bhubaneswar

DAY-2 Motivational Speech by Mr. Amit Kumar Tripathy.

DAY-3(Date-12/12/2020)

Activity-Yoga session

Expert- Guru-Pratap Kumar Mishra, Retd. IAF & Yoga Guru.