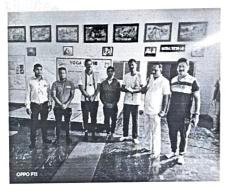

## Some photographs.

2

Principal

Radhakrishna Institute of Technology
and Engineering Bhubaneswar

DAY-2 Motivational Speech by Mr. Amit Kumar Tripathy.

DAY-3(Date-12/12/2020)

Activity-Yoga session

Expert- Guru-Pratap Kumar Mishra, Retd. IAF & Yoga Guru.